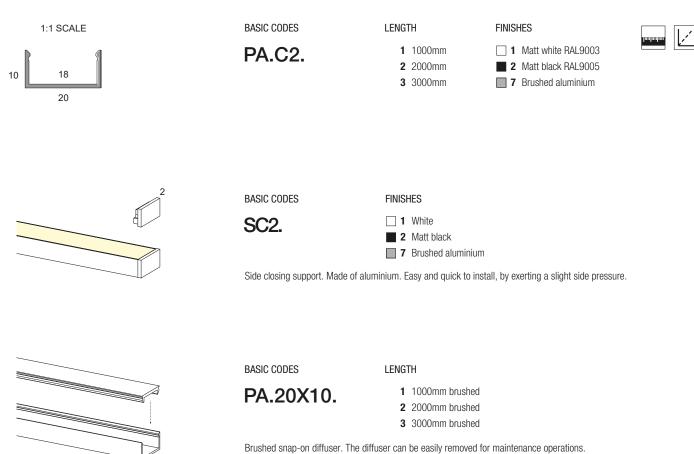

Small-size anodized aluminium 6060 extruded profile, ideal to be flush-mounted even on thin surfaces or surface mounting on flat surfaces. Extremely easy to install, thanks to the snap-in diffuser, and the flush-mounted side supports. Required for the correct dissipation of LED strips, and recommended for alcove, under-wall cupboard, shelf and display case lighting.

EXTRUDED IN ITALY











## BASIC CODES

## TC02

Rectangular electronic device with ON/OFF TOUCH system. The LED can be switched ON/OFF by gently touching the sensitive device section. To be installed inside the profile, in contact with the diffuser, with the double-sided tape supplied (12Vdc and 24Vdc 4A max.)