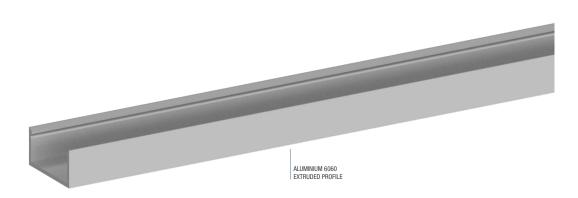

Small-size anodized aluminium 6060 extruded profile, ideal to be flush-mounted even on thin surfaces or surface mounting on flat surfaces. Extremely easy to install, thanks to the snap-in diffuser, and the flush-mounted side supports. Required for the correct dissipation of LED strips, and recommended for alcove, under-wall cupboard, shelf and display case lighting.