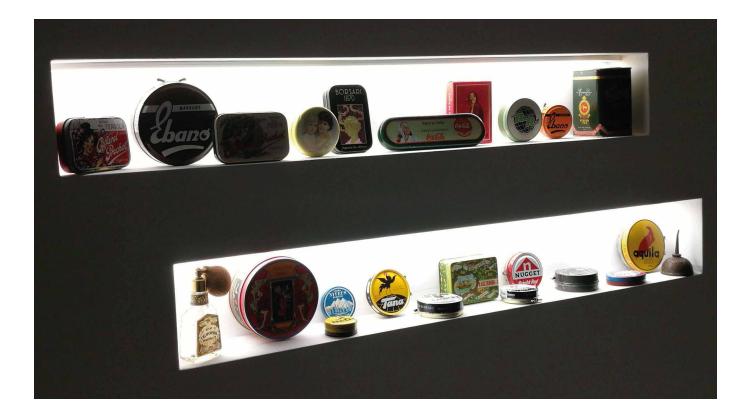

Small-size anodized aluminium 6060 extruded profile, ideal to be flush-mounted even on thin surfaces or surface mounting on flat surfaces. Extremely easy to install, thanks to the snap-in diffuser, and the flush-mounted side supports. Required for the correct dissipation of LED strips, and recommended for alcove, under-wall cupboard, shelf and display case lighting.